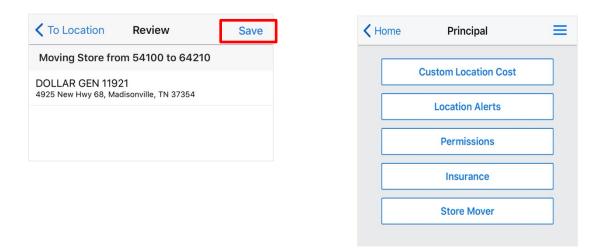

4. Lastly, you will be able to review your changes. Then tap "Save." When you tap SAVE, you will go back to the "Principal" Menu.