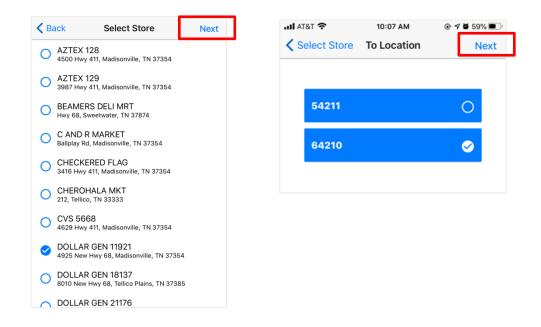

2. Tap "Store Mover" at the bottom of the menu. Then, select which location you wish to move a store FROM. Tap "Next."

**3.** Select the store you wish to move. You may only select one store at a time. Tap "Next." Then, select which location you wish to move the store TO. Tap "Next."