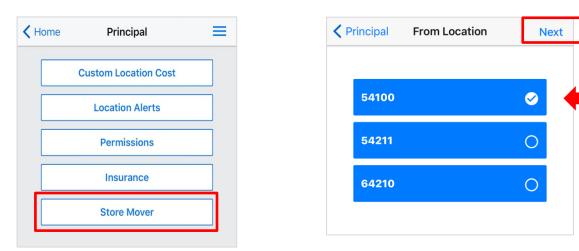

2. Tap "Store Mover" at the bottom of the menu. Then, select which location you wish to move a store FROM. Tap "Next."

**3.** Select the store you wish to move. You may only select one store at a time. Tap "Next." Then, select which location you wish to move the store TO. Tap "Next."