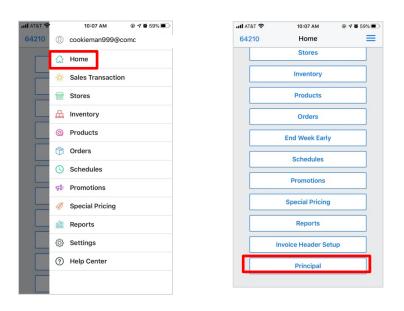

## FEATURE SUMMARY:

Principal Distributors will be able to move stores between locations under the same AR number.

1. Start by tapping HOME from the hamburger, the three bar menu, in the top right corner. Scroll down to the bottom of the home screen and tap "Principal."